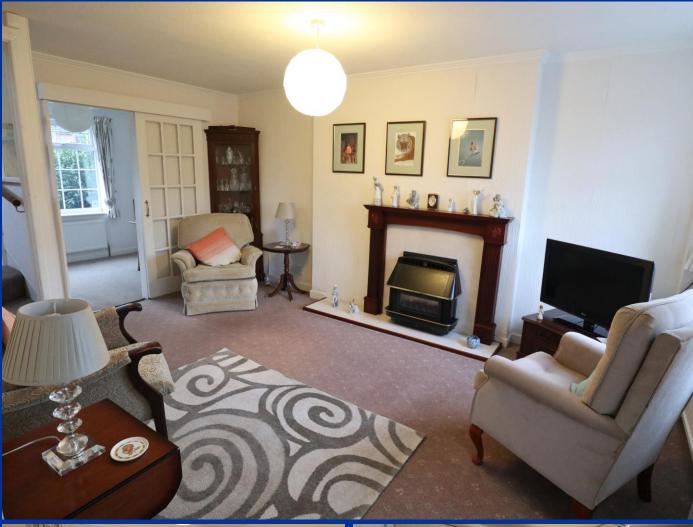

# Living Room 15' 5" x 11' 0" Maximum measurements (4.69m x 3.35m)

Double glazed window to front. Radiator. Living flame gas fire, tiled hearth and surround with wood mantle over. T.V point. Sliding door to dining room. Folding door to stairs.