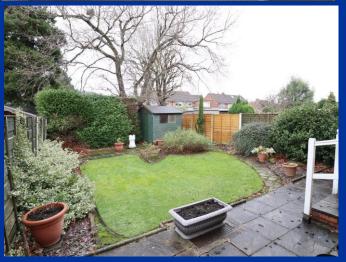

#### Outside

The garden to the rear is mainly laid to lawn and has a patio area and fencing. There is also a garden shed. A good degree of privacy is enjoyed to the rear and there is gated side access and an outside water tap. To the front is a full-width parking area.