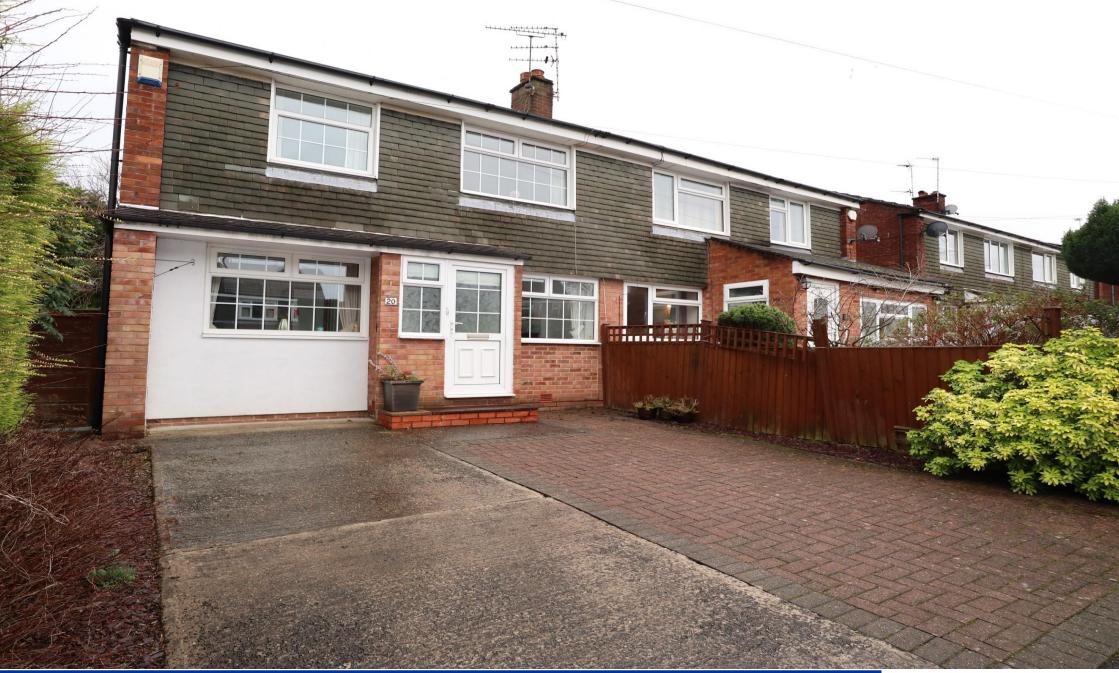

Fitz Crescent, Tytherington, Macclesfield, SK10 2HX. £280,000

# 20 Fitz Crescent, Tytherington

This three/four bedroom semi-detached home benefits from two bathrooms and is located on a popular cul-de-sac in a very convenient location, just around the corner from all the facilities at Tytherington shopping parade. The location is also very handy for the well-regarded local primary and secondary schools. The accommodation is clean and tidy and benefits from double glazing and gas central heating. In brief the property comprises; entrance vestibule, living room, dining room, fitted kitchen and ground floor bedroom/study with en-suite bathroom/shower room. To the first floor there are three well-proportioned bedrooms (the principal bedroom having fitted wardrobes) and a generous family bathroom, again having a white suite. Outside, to the rear, is a very pleasant garden which enjoys good screening and, to the front, there is a driveway providing off-road parking. This property is available to purchase with no onward chain. Viewing highly recommended.

#### Outside

The garden to the rear is mainly laid to lawn and has a patio area and fencing. There is also a garden shed. A good degree of privacy is enjoyed to the rear and there is gated side access and an outside water tap. To the front is a full-width parking area.