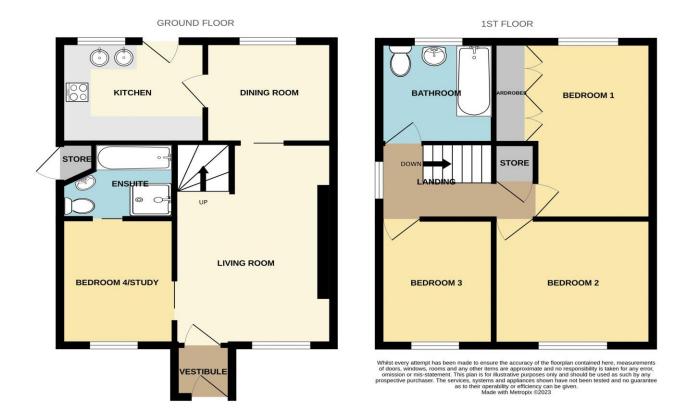

# 20 Fitz Crescent, Tytherington

This three/four bedroom semi-detached home benefits from two bathrooms and is located on a popular cul-de-sac in a very convenient location, just around the corner from all the facilities at Tytherington shopping parade. The location is also very handy for the well-regarded local primary and secondary schools. The accommodation is clean and tidy and benefits from double glazing and gas central heating. In brief the property comprises; entrance vestibule, living room, dining room, fitted kitchen and ground floor bedroom/study with en-suite bathroom/shower room. To the first floor there are three well-proportioned bedrooms (the principal bedroom having fitted wardrobes) and a generous family bathroom, again having a white suite. Outside, to the rear, is a very pleasant garden which enjoys good screening and, to the front, there is a driveway providing off-road parking. This property is available to purchase with no onward chain. Viewing highly recommended.

#### Vestibule

Double glazed front door and window.

# Living Room 15' 5" x 11' 0" Maximum measurements (4.69m x 3.35m)

Double glazed window to front. Radiator. Living flame gas fire, tiled hearth and surround with wood mantle over. T.V point. Sliding door to dining room. Folding door to stairs.

**Dining Room** 8' 10" x 7' 9" (2.70m x 2.37m) Double glazed window to rear. Radiator.

**Bedroom Four/Study** 9' 3" x 7' 9" (2.83m x 2.36m) Double glazed window to front. Radiator. Sliding door to ensuite.

#### **En-suite**

Panelled bath. Shower enclosure with electric shower. Vanity sink unit with storage under. Push button W.C. Cupboard housing Glow-Worm gas central heating boiler. Double glazed window.

# **Kitchen** 10' 0" x 7' 5" (3.06m x 2.25m)

Fitted kitchen units to base and eye level. AEG induction hob. Electric oven. Extractor hood. Stainless steel circular sink unit with mixer tap and circular drainer. Plumbing for washing machine and dishwasher. Tiled splash backs. Double glazed door and window. Radiator.

# Landing

Double glazed window to side. Loft hatch with pull down ladder and lighting.

**Bedroom One** 13' 7" x 11' 2" Maximum into wardrobes (4.15m x 3.41m)

Double glazed window to rear. Radiator. Fitted wardrobes. T.V point.

**Bedroom Two** 9' 10" x 7' 11" Maximum (3.0m x 2.42m) Double glazed window to front. Radiator.

**Bedroom Three** 9' 10" x 7' 11" Into wardrobes (2.99m x 2.41m)

Double glazed window to front. Fitted wardrobe.

**Bathroom** 8' 0" x 7' 7" (2.44m x 2.32m)

Panelled bath. Pedestal wash basin. W.C. Part tiled walls. Double glazed window. Radiator.

#### Outside

The garden to the rear is mainly laid to lawn and has a patio area and fencing. There is also a garden shed. A good degree of privacy is enjoyed to the rear and there is gated side access and an outside water tap. To the front is a full-width parking area.