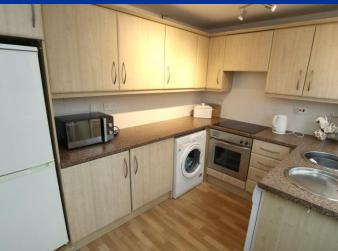

# **Kitchen** 10' 0" x 7' 5" (3.06m x 2.25m)

Fitted kitchen units to base and eye level. AEG induction hob. Electric oven. Extractor hood. Stainless steel circular sink unit with mixer tap and circular drainer. Plumbing for washing machine and dishwasher. Tiled splash backs. Double glazed door and window. Radiator.