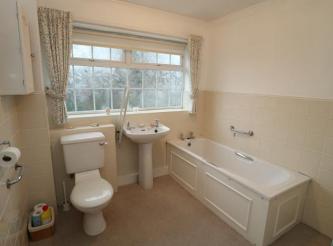

**Bathroom** 8' 0" x 7' 7" (2.44m x 2.32m)

Panelled bath. Pedestal wash basin. W.C. Part tiled walls. Double glazed window. Radiator.