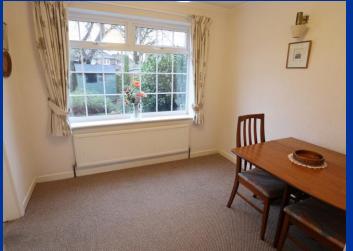

**Dining Room** 8' 10" x 7' 9" (2.70m x 2.37m) Double glazed window to rear. Radiator.

**Bedroom Four/Study** 9' 3" x 7' 9" (2.83m x 2.36m) Double glazed window to front. Radiator. Sliding door to ensuite.