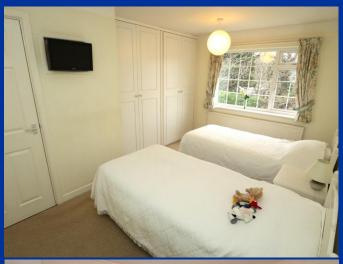

# Landing

Double glazed window to side. Loft hatch with pull down ladder and lighting.

**Bedroom One** 13' 7" x 11' 2" Maximum into wardrobes (4.15m x 3.41m)

Double glazed window to rear. Radiator. Fitted wardrobes. T.V point.

**Bedroom Two** 9' 10" x 7' 11" Maximum (3.0m x 2.42m) Double glazed window to front. Radiator.

**Bedroom Three** 9' 10" x 7' 11" Into wardrobes (2.99m x 2.41m)

Double glazed window to front. Fitted wardrobe.